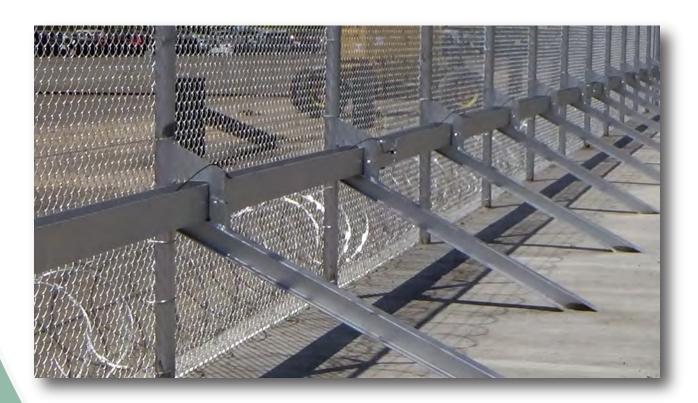

### **Features**

- Anti-Personnel Fence/ Anti-Vehicle Barrier Combo
- 12" Shallow Foundation
- 360° Protection

### **M50 P1 Certified**

• The G-Force Combination Fence is the only M50 P1 Certified anti-ram fence of its kind. It received an impact certification of M50 P1 to ASTM F2656-07 test specifications with the shallow foundation and is HCIS compliant.