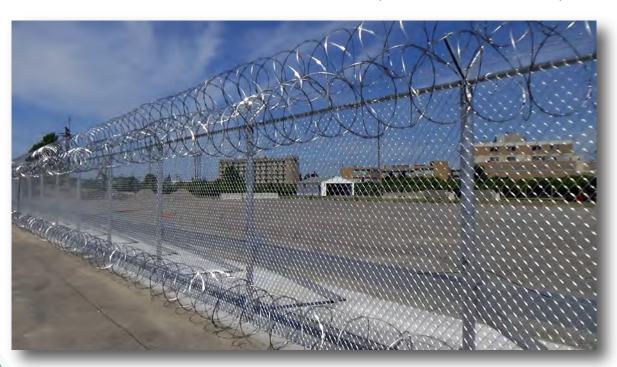

# Combination GIBRALTAR the power of innovation Fence

## **G-Force Series**

ASTM F2656-07 M50 P1 Certified

### **Features**

- Anti-Personnel Fence/ Anti-Vehicle Barrier Combo
- 12" Shallow Foundation
- 360° Protection

### **Benefits**

- Cost Efficient Low Installation Cost No Special Tools
- Crash-Rated Anti-Personnel Fence Option for Areas with Limited Space