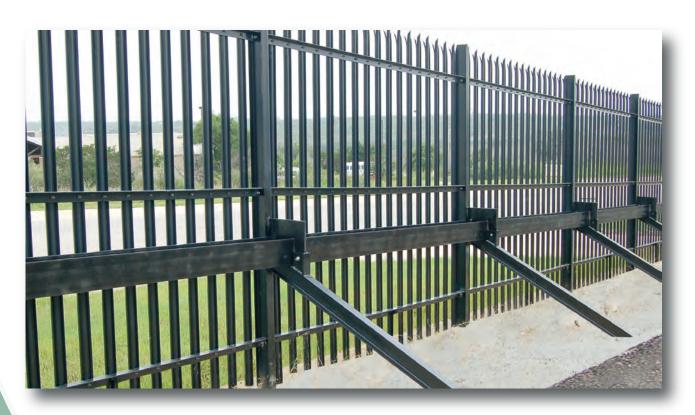

# Brace & Beam

### **Features**

- 4" to 12" Shallow Foundation
- Innovative Design: the Only Shallow Foundation M50 P1 Certified Fence in the World
- 900mm Blocking Height

### **M50 P1 Certified**

• The Gibraltar G-Force Brace & Beam is the only M50 P1 Certified anti-ram fence of its kind. It received an impact certification of M50 P1 to ASTM F2656-07 test specifications with the shallow foundation.