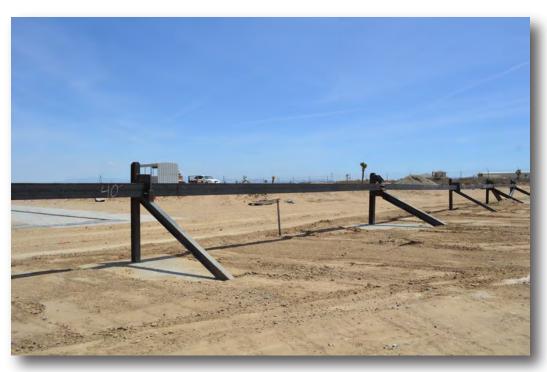

# Brace & Beam

### **Features**

- 4" to 12" Shallow Foundation
- Innovative Design: the Only Shallow Foundation M50 P1 Certified Fence in the World
- 900mm Blocking Height

### **M50 P1 Certified**

• The Gibraltar G-Force Brace & Beam is the only M50 P1 Certified anti-ram fence of its kind. It received an impact certification of M50 P1 to ASTM F2656-07 test specifications with the shallow foundation.