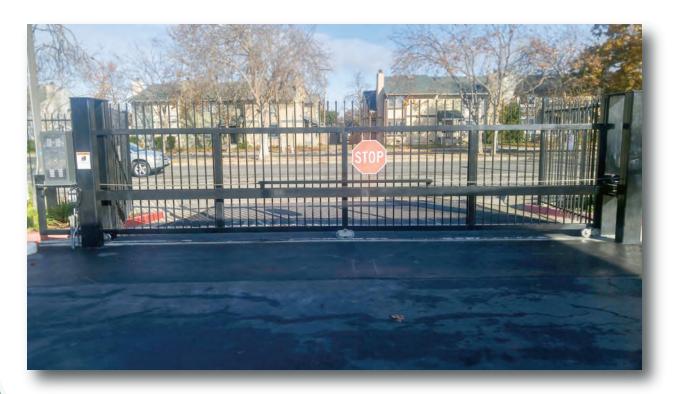

# G-5000 Series

- G-5500 Shallow Foundation 24'
- G-5550 Shallow Foundation 28'
  - ASTM F2656-07 M50 P2
- Engineered Standard Foundations
- Engineered Swing Options
  - M30 M50 Ratings

### **M50 P2 Certified**

• The Gibraltar G-5550 Shallow Foundation Anti-Ram Gate received an impact certification of M50 P2 to ASTM F2656-07 test specifications at both 24' and 28' clear openings.

HQ: 4303 Innovation Loop Marble Falls, TX 78654 Offices: Middle East & Latin America