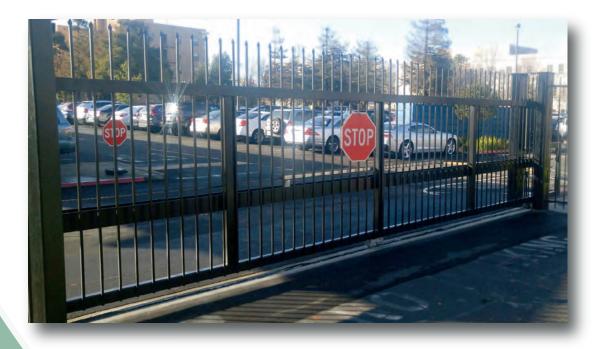

# G-5000 Series

- G-5500 Shallow Foundation 24'
- G-5550 Shallow Foundation 28'
  - ASTM F2656-07 M50 P2
- Engineered Standard Foundations
- Engineered Swing Options
  - M30 M50 Ratings

### **M50 P2 Certified**

• The Gibraltar G-5550 Shallow Foundation Anti-Ram Gate received an impact certification of M50 P2 to ASTM F2656-07 test specifications at both 24' and 28' clear openings.

HQ: 4303 Innovation Loop Marble Falls, TX 78654 Offices: Middle East & Latin America