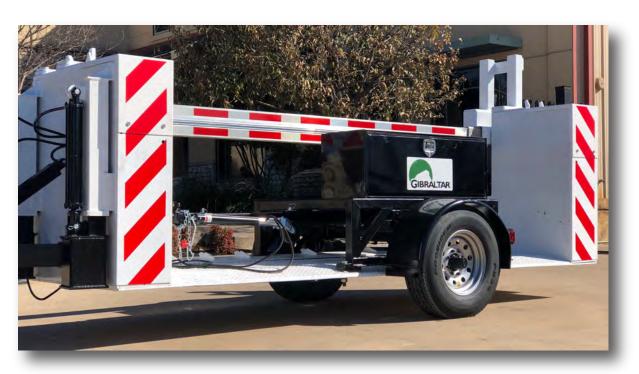

### **Options**

- Self-Trailered Unit
- · Built-in Generator
- Red/Green Traffic Light
- · Photo Eye
- Custom Controls