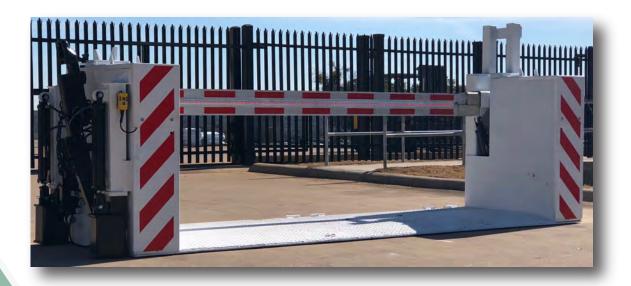

## Portable Drop Arm

### G-4033P Drop Arm

ASTM F2656-07 M30 P3 Certified

### **Features**

- Mobile Options
- 12' Clear Opening Blocking Width
- Ideal for vehicle access points at large events, music festivals, conventions, etc.
- Integrates with Gibraltar's Modular Vehicle Barrier for 360 degree protection.

## **Crash Certified**

• The G-4033P Portable Drop Arm is an ASTM F2656-07 M30 P3 (K4) certified active vehicle barrier.

Patent Pending

HQ: 4303 Innovation Loop Marble Falls, TX 78654 Offices: Middle East